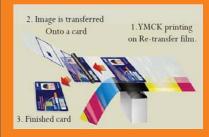

0 15~35°C / 35~70%

#### 343mm x 322mm x 335mm

13.0kg (without optional unit)

15.5kg
(with all Optional Units installed)

#### Ink Ribbon

- YMCK(1,000 prints), YMCKK(750 prints),
- YMCKUV(750 prints), YMCKPO(750 prints)

#### **Options**

- Magnetic stripe Encoding (HiCo/LoCo)
- Contact chip Encoding (Case & Reader/Write)
- Contactless Encoding
- Bend Remedy Unit
- Lamination unit (WISE-CL600)

#### Certifications

CE, FCC, KC

# id iDP

- OFFICE Room 601, 7th Byuck-San Digital Valley, 170-13 Guro-Dong, Guro-Gu, Seoul 152-742, Korea
- TEL 82-2-6099-3700 FAX 82-2-6099-3717
- E-mail sales@idp-corp.com

# 多诗

Wise Choice for the Highest Quality, WISE-CXD80 Serie

#### **Print with Security**





**UV** Printing

Media Cassettes







Security Erase

## Reverse-transfer printing process



#### Consumables



Ink Ribbon & Retransfer Filr