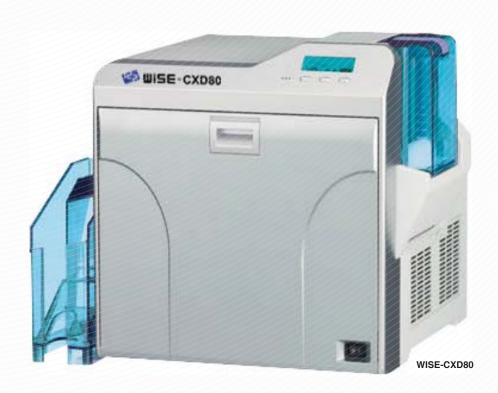

# WISE-CXD80

#### **Features**

- Detachable, and anytime-refillable hopper
- Intuitive, and flexible function LCD panel
- Removable and water-washable cleaning roller
- Security locks on hopper & front door
- Kensington lock
- Inline encoding and lamination with optional unit
- Environmentally-friendly compactness of design